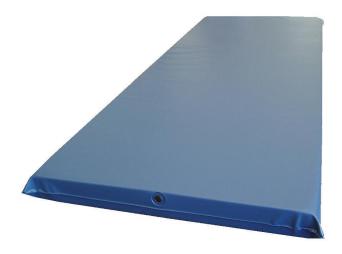

# Sureseal Mattress

A Better Quality Mattress, More Durable,

More Sanitary - For a Better Price

# More Durable, More Sanitary

Sureseal Mattresses are designed for greater comfort by using better pressure reducing materials. Maintenance becomes easier and cleaning becomes much faster. Unique sealed seam design and filtered vents address the growing concerns of contaminated mattresses and patient safety Sureseal mattresses accommodate patients up to 300 lbs. and are Latex free.

#### **Mattress Cover:**

Heavy gauge vinyl that is soft, stretchable, and resistant to cold cracking and staining. Will not allow fluids to pass through and can be easily cleaned with standard hospital cleaning products. Reduces skin irritation.